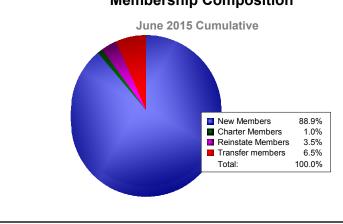

## **District 201Q4**

| Year                                                             | New<br>Clubs | Dropped<br>Clubs | Gain/<br>Loss<br>Clubs | New<br>Members | Charter<br>Members | Reinstate<br>Members | Transfer<br>Members             | Total<br>Member<br>Added | Total<br>Members<br>Dropped | Gain/<br>Loss<br>Members |
|------------------------------------------------------------------|--------------|------------------|------------------------|----------------|--------------------|----------------------|---------------------------------|--------------------------|-----------------------------|--------------------------|
| 2010-2011                                                        | 0            | -2               | -2                     | 194            | 0                  | 11                   | 22                              | 227                      | -276                        | -49                      |
| 2011-2012                                                        | 0            | -2               | -2                     | 191            | 0                  | 5                    | 20                              | 216                      | -213                        | 3                        |
| 2012-2013                                                        | 0            | 0                | 0                      | 179            | 1                  | 5                    | 14                              | 199                      | -230                        | -31                      |
| 2013-2014                                                        | 0            | -3               | -3                     | 146            | 0                  | 14                   | 25                              | 185                      | -228                        | -43                      |
| 2014-2015                                                        | 0            | -1               | -1                     | 177            | 2                  | 7                    | 13                              | 199                      | -206                        | -7                       |
| Average                                                          | 0            | -2               | -2                     | 177            | 1                  | 8                    | 19                              | 205                      | -231                        | -25                      |
| -0<br>-0.4<br>-0.8<br>-1.2<br>-1.6<br>-2<br>-2.4<br>-2.8<br>-3.2 | 2010-24      | <b>-2</b>        | 2011-<br>■ New C       | 2012           | 2012-20            |                      | -3<br>2013-2014<br>ain/Loss Clu |                          | 2014-2015                   |                          |
| 300<br>200<br>100 2<br>0                                         | 227          | -49              | 216                    | 3              | Memk               |                      | 185                             | -43                      | 99                          |                          |
| -100                                                             | -27          |                  | -2                     | 13             | -23                |                      | -228                            |                          | -206                        |                          |

-200 -300 2010-2011 2011-2012 2012-2013 2013-2014 2014-2015 Members Added Members Dropped Gain/Loss Members **Membership Composition** 